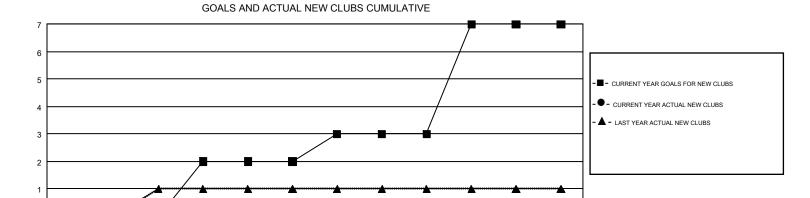

SEPT

| Clubs  RESULTS FOR 2017-2018 |   |   |   | Members RESULTS FOR 2017-2018 |    |    |     |  |
|------------------------------|---|---|---|-------------------------------|----|----|-----|--|
|                              |   |   |   |                               |    |    |     |  |
| JULY/AUG/SEPT                | 0 | 0 | 0 | JULY/AUG/SEPT                 | 12 | 97 | 157 |  |
| OCT/NOV/DEC                  | 2 | 0 | 0 | OCT/NOV/DEC                   | 34 | 83 | 108 |  |
| JAN/FEB/MAR                  | 1 | 0 | 0 | JAN/FEB/MAR                   | 2  | 66 | 92  |  |
| APR/MAY/JUNE                 | 4 | 0 | 0 | APR/MAY/JUNE                  | 66 | 0  | 0   |  |