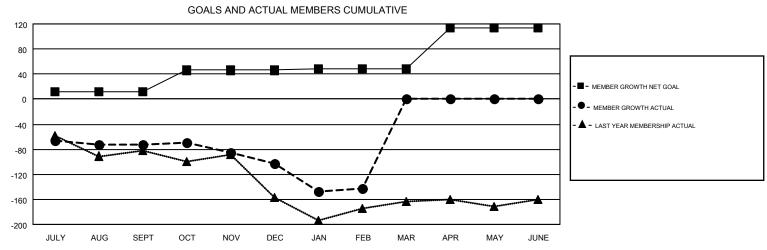

SEPT

| Clubs  RESULTS FOR 2017-2018 |   |   |   | Members RESULTS FOR 2017-2018 |    |    |     |  |
|------------------------------|---|---|---|-------------------------------|----|----|-----|--|
|                              |   |   |   |                               |    |    |     |  |
| JULY/AUG/SEPT                | 0 | 0 | 0 | JULY/AUG/SEPT                 | 12 | 97 | 157 |  |
| OCT/NOV/DEC                  | 2 | 0 | 0 | OCT/NOV/DEC                   | 34 | 83 | 108 |  |
| JAN/FEB/MAR                  | 1 | 0 | 0 | JAN/FEB/MAR                   | 2  | 66 | 92  |  |
| APR/MAY/JUNE                 | 4 | 0 | 0 | APR/MAY/JUNE                  | 66 | 0  | 0   |  |